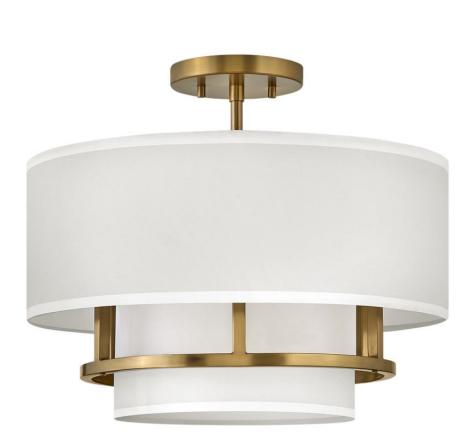

## 38893LCB

Handsome Graham is understated elegance, crafted with unique details making it the ultimate transitional semi-flush mount. Its welded frame is nestled between two off-white shades, in luminous faux parchment with a finished cluster visible from below. Graham is available in multiple finish options. FINISH: Lacquered Brass SHADE: Faux Parchment WIDTH: 16" HEIGHT: 13.8" DEPTH: 0 LIGHT SOURCE: Socketed WATTAGE: 3-5w Cand. LED, 60w Equiv.